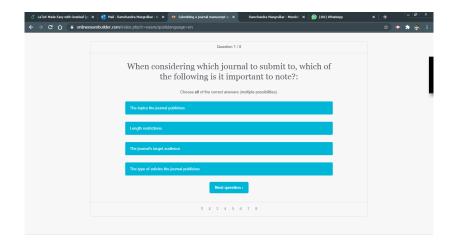

#### Research Platforms

cross-discipline platforms support your research journey, enable research and career management and empower you to make an even greater impact in your field.

- Scopus
- ScienceDirect
- Mendeley