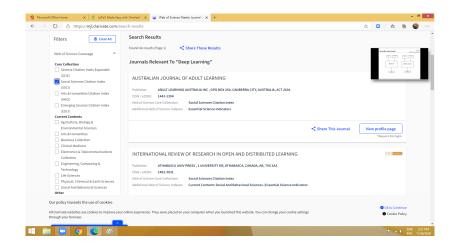

#### Research Platforms

cross-discipline platforms support your research journey, enable research and career management and empower you to make an even greater impact in your field.

- Scopus
- ScienceDirect
- Mendeley