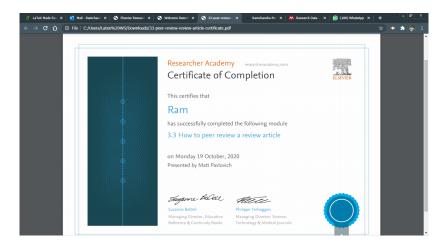

#### Research Platforms

cross-discipline platforms support your research journey, enable research and career management and empower you to make an even greater impact in your field.

- Scopus
- ScienceDirect
- Mendeley