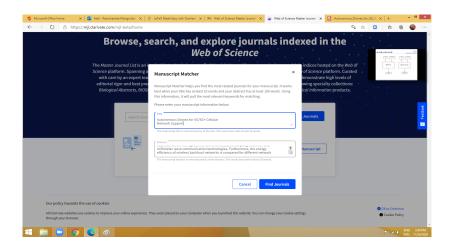

#### Research Platforms

cross-discipline platforms support your research journey, enable research and career management and empower you to make an even greater impact in your field.

- Scopus
- ScienceDirect
- Mendeley